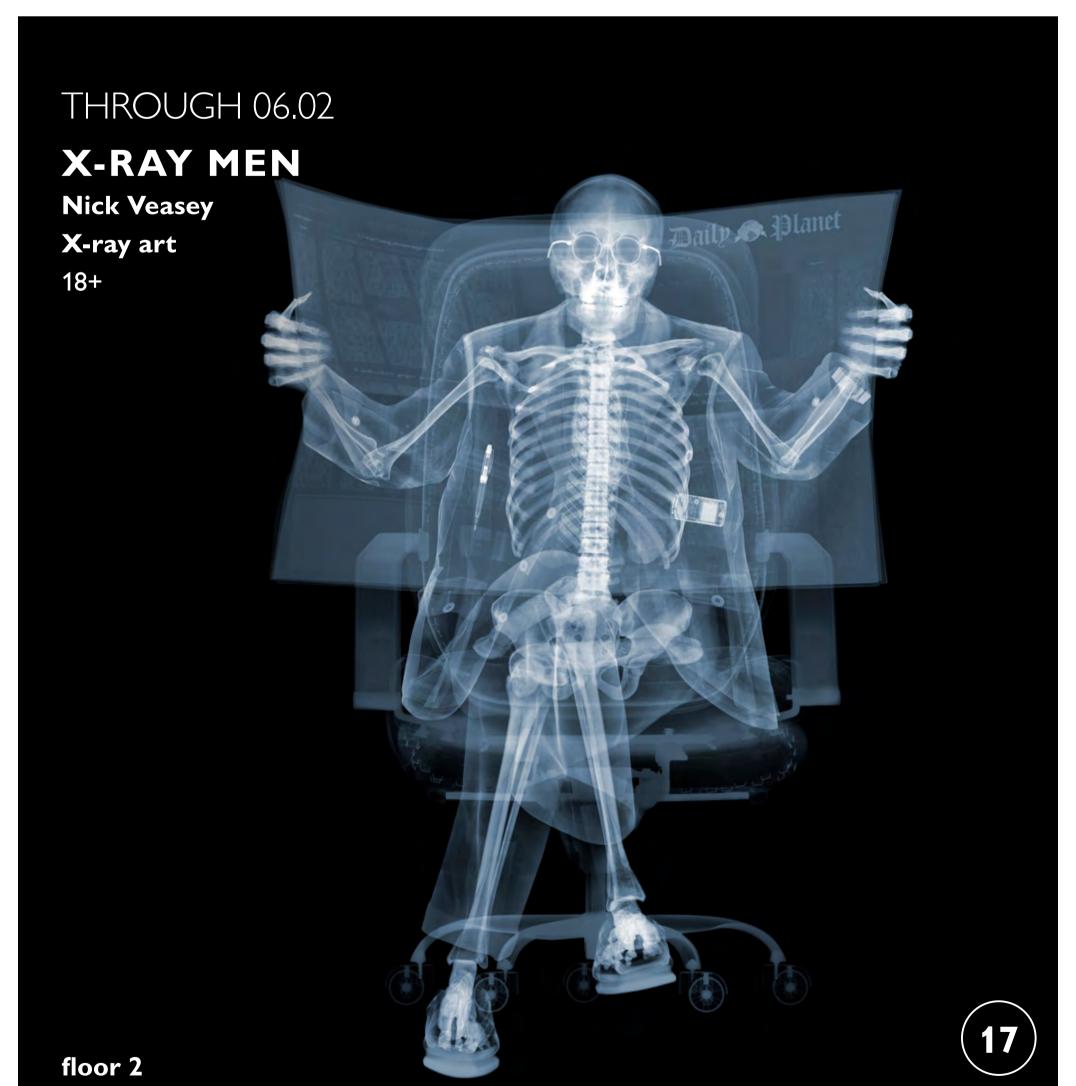

## ERARTA

## NOVEMBER 2021



THROUGH 09.01

THE BOUNTY

**KILLART** 

A GLIMPSE FROM THE FUTURE:

**LOST 21st-CENTURY TEMPLE OF LUCCA** 

The passageways between the Museum Wing and the Exhibitions Wing are on floors 1 and 3

BOUNTY KI<mark>v</mark>art Theatre With No Actors: multimedia play featuring characters from paintings

Erarta Stage

The Valley of Colours Room

Toilets

Cloakroom

Exit

Museum Wing: permanent collection

Exhibitions Wing: temporary exhibitions



Audio Installations

4



















UNCONTEMPORARY

**PHOTOGRAPHY** 

THROUGH 28.11

**Photographs** 

floor 3



THROUGH 28.11

BY THE WIN

Lora Malysheva

**Paintings**