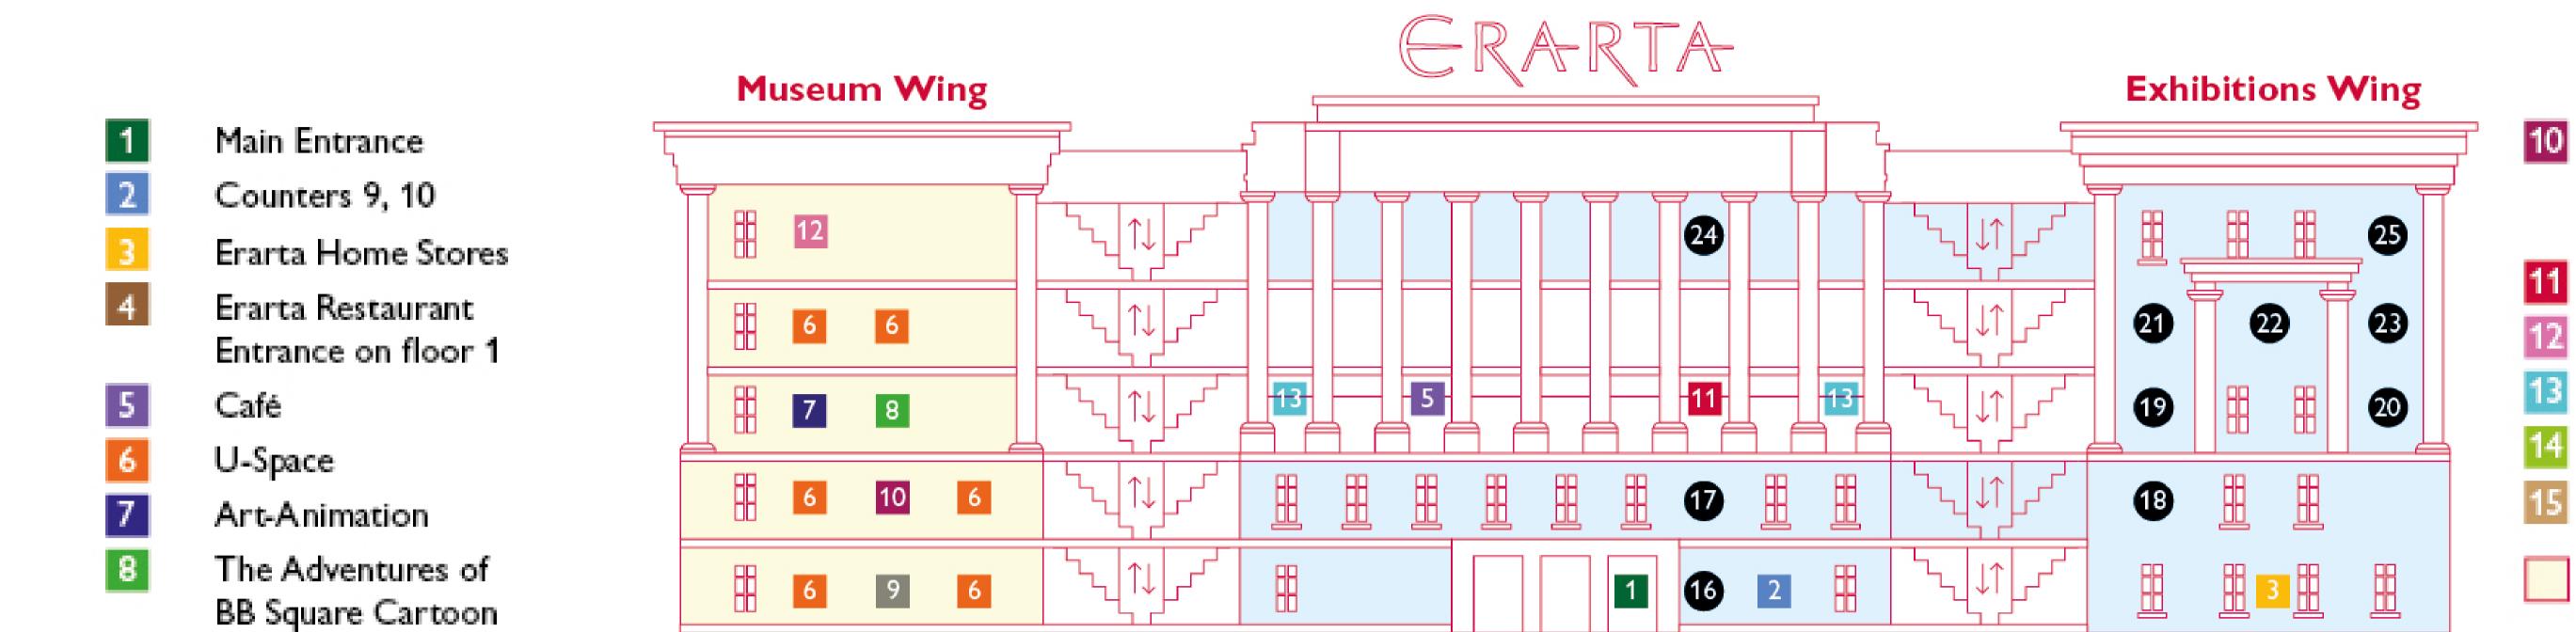

## ERARTA

## NOVEMBER 2021

THROUGH 09.01

THE BOUNTY

**KILLART** 

A GLIMPSE FROM THE FUTURE:

**LOST 21st-CENTURY TEMPLE OF LUCCA** 

The passageways between the Museum Wing and the Exhibitions Wing are on floors 1 and 3

BOUNTY KI<mark>v</mark>art Theatre With No Actors: multimedia play featuring characters from paintings

Erarta Stage

The Valley of Colours Room

Toilets

Cloakroom

Exit

Museum Wing: permanent collection

Exhibitions Wing: temporary exhibitions