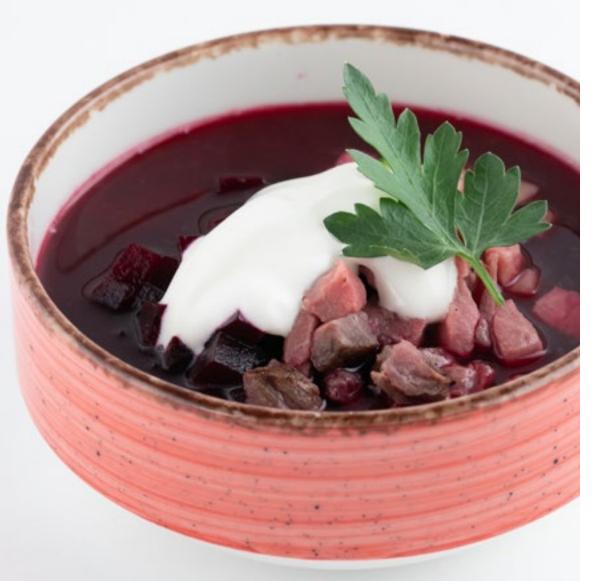

### Cold borscht with roast beef 350

Chicken noodle soup 250

Creamy cheese soup with shrimp 390