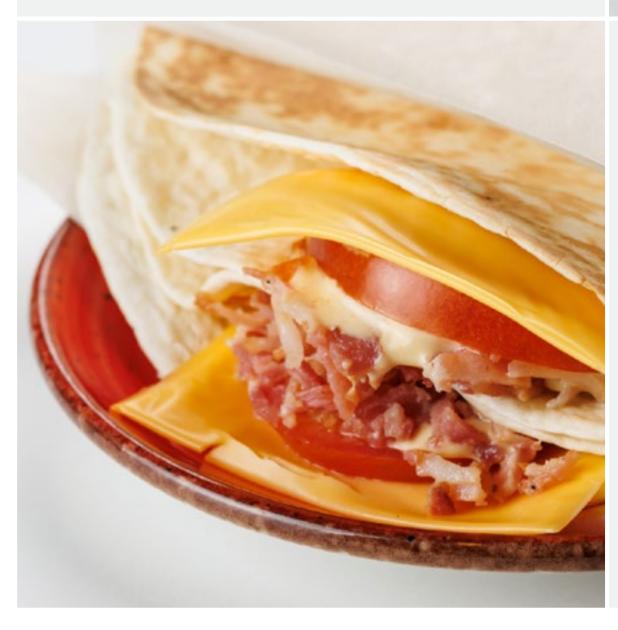

#### SANDWICHES & WRAPS

Ham and cheese sandwich

300

Tuna sandwich 300

Bacon and tomato tortilla