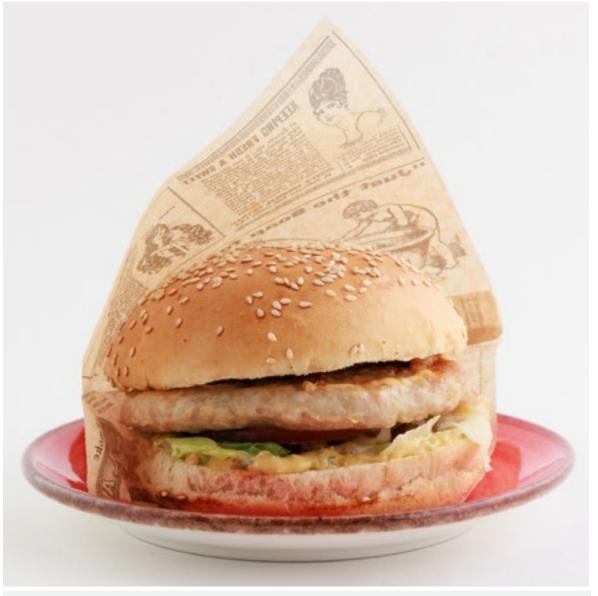

#### MAINS

Chicken burger with relish and cheese

490

Braised pork with vegetables

460