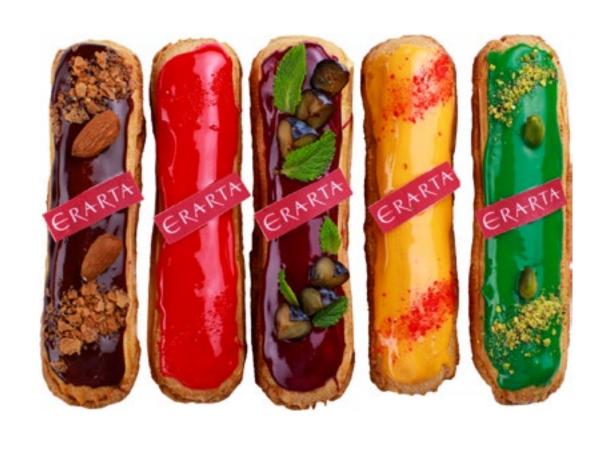

# ÉCLAIRS & CUPCAKES

#### Éclair

blackcurrant/ vanilla/mango/ caramel/pistachio

400

#### Set of 5 assorted éclairs

1600