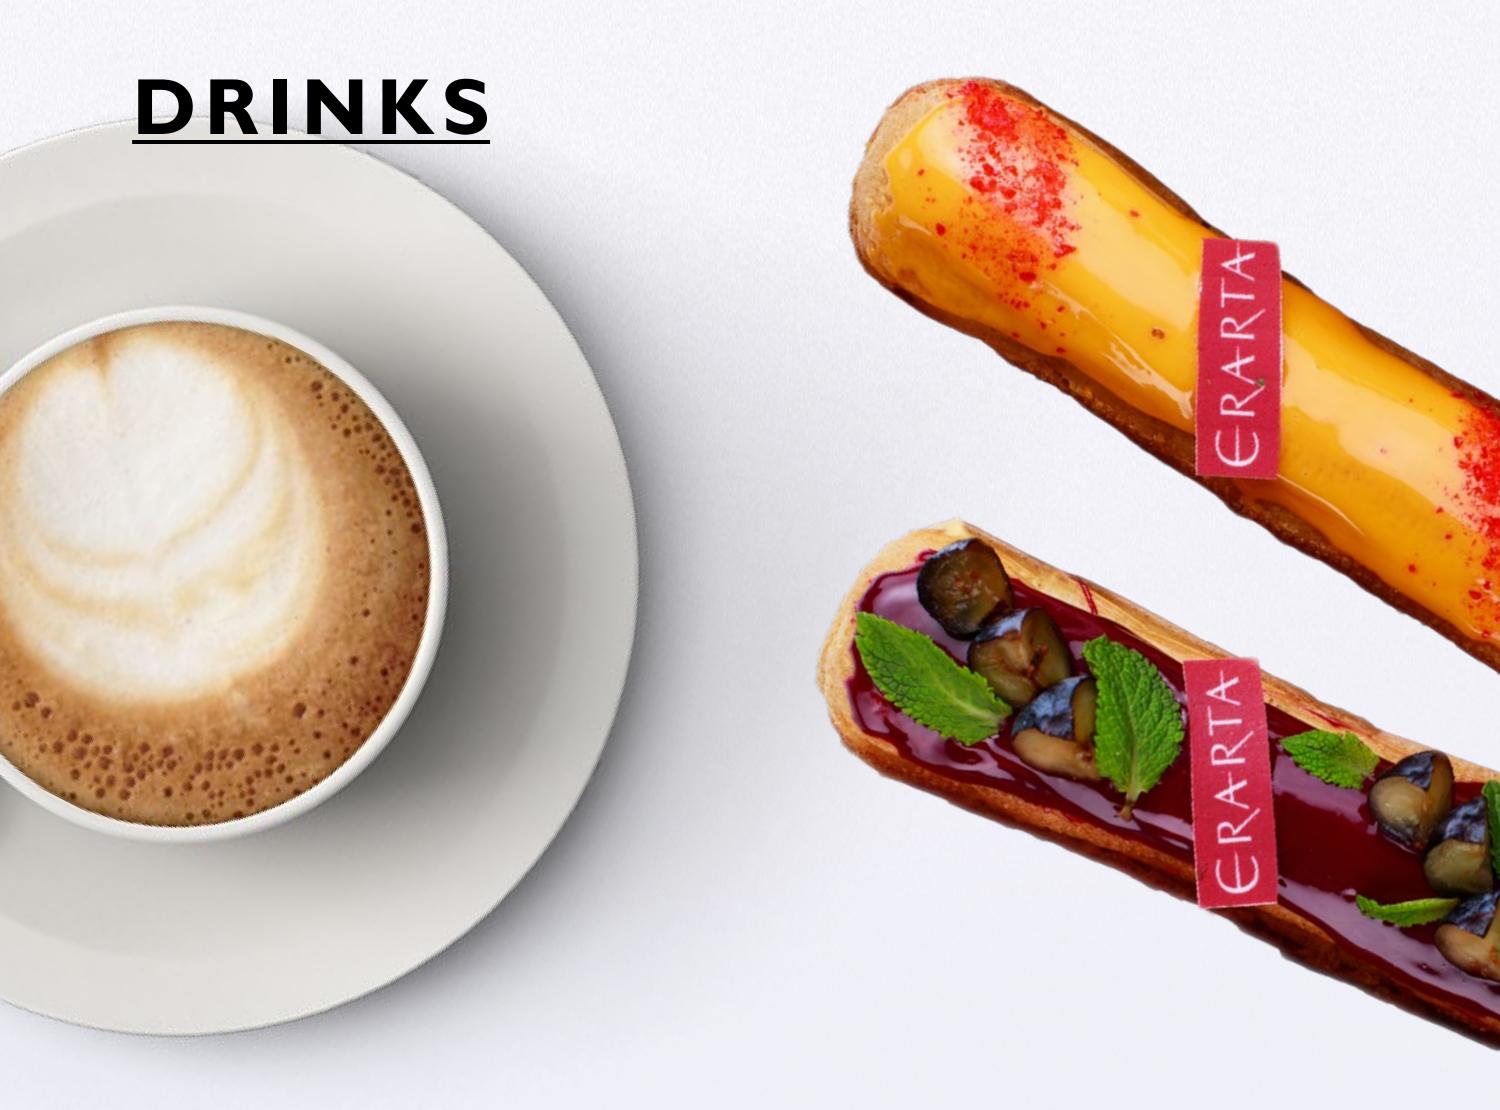

# COFFEE/ DECAF DRINKS

Espresso 40 ml / 80 ml > 220 / 400

Americano 130 ml > 220

**Flat white** 200 ml > **350** 

Cappuccino 200 ml > 270

Latte 240 ml > 290

Raspberry pistachio latte 240 ml > 350

Iced blackcurrant latte 240 ml > 350

# ÉCLAIRS & CUPCAKES

#### Éclair

blackcurrant/ vanilla/mango/ caramel/pistachio

400