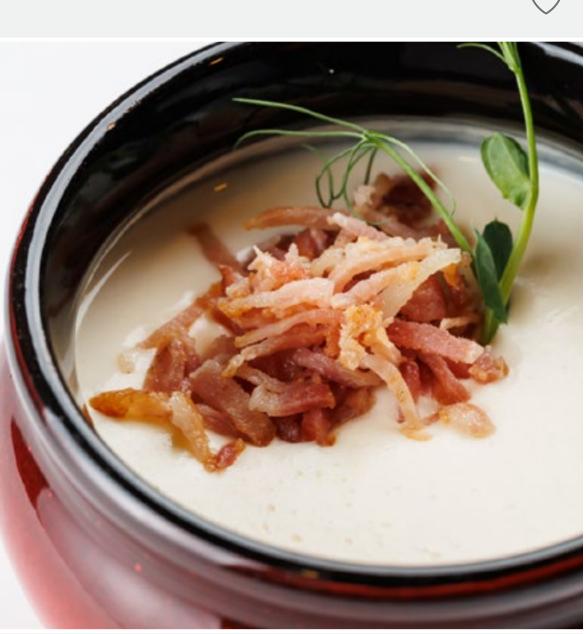

### Cold borscht with roast beef 350

Chicken noodle soup 250

Creamy cheese soup with shrimp 390