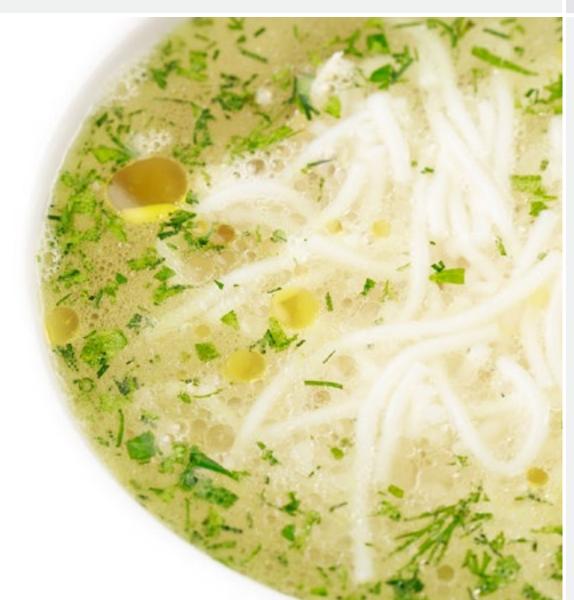

### Cold borscht with roast beef 350

Chicken noodle soup 250

Creamy cheese soup with shrimp 390