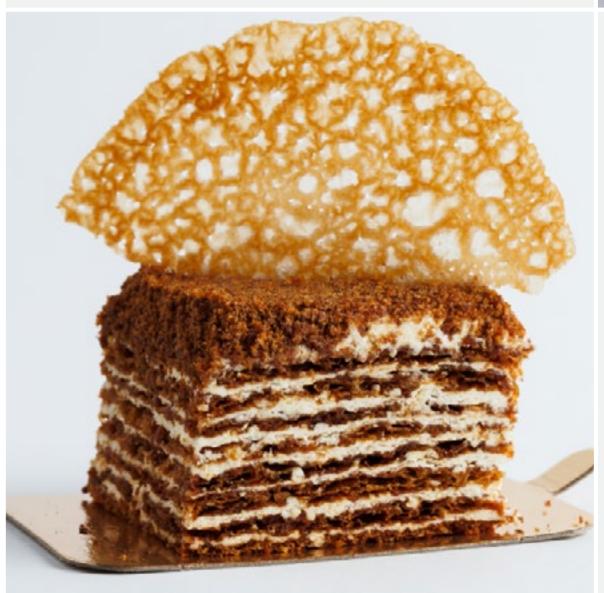

inach 340







Turkey and mushrooms 340

#### MAINS



470



Roasted potatoes with mushrooms

350



# Beef burger with cheese sauce

560





Shrimp pasta 480

#### MAINS

Chicken burger with relish and cheese

490





Braised pork with vegetables

460





#### BREAD & SAUCES

Dressing > 50

relish/homemade BBQ/nut sauce/ sour cream/sweet condensed milk

Topping:

Bacon/shrimp > 100 Gouda cheese > 70 Jalapeños/red onions/

crispy onions > 30

Whole grain roll > 50

00

Wheat flatbread > 80

a m

Cheese flatbread > 180







Pear dessert 380

Carrot cake 400





Classic cheesecake 400

Lime mousse

260



Blueberry parfait

300

Triple chocolate cake 400





Kartoshka cake truffle

Mango tiramisu

350





Mango and passion fruit mousse

350

Raspberry and chia panna cotta

300





Medovik honey cake

## Oatmeal cookie 150





Poppy seed dessert 370

Mirror-glazed strawberry cheesecake 350





Syrniki pancakes with dried cranberries

#### Vanilla crème brûlée



# ÉCLAIRS & CUPCAKES

#### Éclair

blackcurrant/ vanilla/mango/ caramel/pistachio

400





#### Set of 5 assorted éclairs

1600

### Mini cupcake

raspberry/orange/ lime / blackcurrant / alpine blueberry / mango

120















Set of 6 assorted mini cupcakes

# COFFEE/ DECAF DRINKS

Espresso 40 ml / 80 ml > 220 / 400

Americano 130 ml > 220

**Flat white** 200 ml > **350** 

Cappuccino 200 ml > 270

Latte 240 ml > 290

Raspberry pistachio latte 240 ml > 350

Iced blackcurrant latte 240 ml > 350

Raf coffee 240 ml > 350

Honey apple raf 240 ml > 350

Hot chocolate 200 ml > 350

Erarta's signature cof